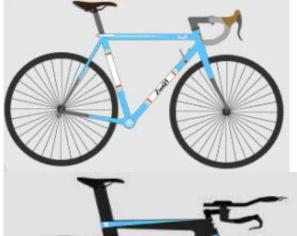

#### Road (Upgraded Lvl 1)

Flats= 93% Climbing=100%

#1 Best All Arounder #6 Best Flats #1 Best Climber

### Specialized Venge S-Works

Aero=★★★ Weight=★★★

Color=Gray

#### Trek Emonda SL

Aero=★★ Weight=★★★

Color=Dark Gray

#### **Zwift Carbon**

Aero=★★ Weight=★★

Color=White

# Zwift Concept (Tron)

Aero=★★★ Weight=★★★

Color=Various Neon

### **Zwift Handcycle**

Aero=★★★★ Weight=★

Color=Various



#### Type/Ranking Road

Flats= 99% Climbing=67%

#2 Best Flats #8 Best All Around

Road

Flats= 25% Climbing=64%

Road

Flats= 0% Climbing=7%

Road

Flats= 98% Climbing=78%

Can't separate wheelset Flats=Top 5

Road

Flats=98% Climbing=5%

Can't separate wheelset

#### **Zwift Mountian**

Aero=★ Weight=★

Color=Light Blue



#### **Zwift Steel**

Aero=★ Weight=★★

**Color=Light Blue** 



# Road

Type/Ranking . Mountain

Flats= 5 of 5 Climbing=5 of 5

Flats=0% Climbing=0%

#### Time Trial

Flats=0% Climbing=6%

### **Zwift TT**

Aero=★★★★ Weight=★

Color=Black/Light Blue Accent