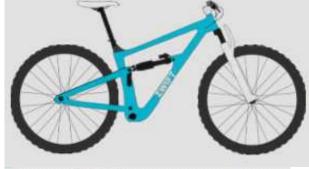

imbing=66%

#### Road

Flats= 55% Climbing=92%

#7 Best Climber

#### Road (Upgraded Lvl 1)

Flats= 93% Climbing=100%

#1 Best All Arounder #6 Best Flats #1 Best Climber

### Specialized Venge S-Works

Aero=★★★ Weight=★★★

Color=Gray

#### Trek Emonda SL

Aero=★★ Weight=★★★

Color=Dark Gray

#### **Zwift Carbon**

Aero=★★ Weight=★★

Color=White

# Zwift Concept (Tron)

Aero=★★★ Weight=★★★

Color=Various Neon

### **Zwift Handcycle**

Aero=★★★★ Weight=★

Color=Various



#### Type/Ranking Road

Flats= 99% Climbing=67%

#2 Best Flats #8 Best All Around

Road

Flats= 25% Climbing=64%

Road

Flats= 0% Climbing=7%

Road

Flats= 98% Climbing=78%

Can't separate wheelset Flats=Top 5

Road

Flats=98% Climbing=5%

Can't separate wheelset

#### **Zwift Mountian**

Aero=★ Weight=★

Color=Light Blue



#### **Zwift Steel**

Aero=★ Weight=★★

**Color=Light Blue** 



# Road

Type/Ranking . Mountain

Flats= 5 of 5 Climbing=5 of 5

Flats=0% Climbing=0%

#### Time Trial

Flats=0% Climbing=6%

### **Zwift TT**

Aero=★★★★ Weight=★

Color=Black/Light Blue Accent