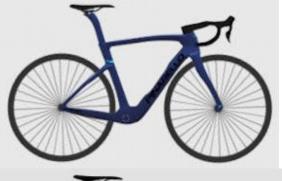

#### Cadex Tri

Aero=**★★★** Weight=**★** 

Color=Grey/Black

### Canyon Aeroroad 2021

Aero=★★★ Weight=★★★

Color=Wht/Varied Accent



#### Type/Ranking Fun

Flats=0% Climbing=0%

Worst flats & climbing beside Buffalo bike

Big Spin 2024 Prize Fun

> Flats=8% Climbing=32%

Big Spin 2025 Prize

Road

Flats= 33% Climbing=82%

Road/Time Trial

Flats=95% Climbing=71%

#1 Fastest Time Trial #3 Stacked Flats/Climbs

Road

Flats= 87% Climbing=80%

#3 Best All Around #8 Best Flats

#### Focus Izalco Max 2020

Aero=★★★ Weight=★★★

Color=Varied Pastels

#### Pinarello F8

Aero=★★★ Weight=★★★

Color=Black

#### Pinarello Dogma 2024

Aero=★★★ Weight=★★★★

Color=Black

#### **Scott Addict RC**

Aero=★★★ Weight=★★★

Color=Black

#### Specialized Aethos S-Works

Aero=★★ Weight=★★★

Color=Dark Gray









### Type/Ranking

Road

Flats= 75% Climbing=53%

Road

Flats= 57% Climbing=35%

#### Road (Upgraded Lvl 1)

Flats=95% Climbing=95%

#2 Best All Around #5 Best Flats #5 Best Climbs

Road

Flats=67% Climbing=91%

#8 Best Climbing

#### Road (Upgraded to Lvl 1)

Flats= 61% Climbing=99%

#2 Best Climber

# Specialized Allez Sprint

Aero=★★★ Weight=★★★

Color=Gray/Teal Accent

#### Specialized Epic S-Works

Aero=★ Weight=★

Color=White

### Specialized Tarmac

Aero=★★ Weight=★★★★

Color=Red/Yellow Accent

#### Specialized Tarmac Pro

Aero=★★ Weight=★★★★

Color=Gray/Red Accent

Specialized S-Works Tarmac SL8

Aero=<del>★★★</del> Weight=<del>★★★</del>★

Color=White





#### Type/Ranking Road

Flats= 53% Climbing=34%

#### Mountain

Flats= 3 of 5 Climbing=3 of 5

#### Road

Flats= 28% Climb