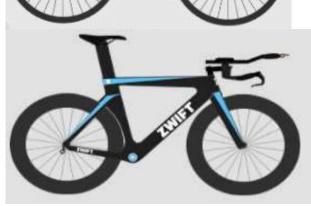

★★ Weight=★★★

Color=Dark Gray

#### **Zwift Carbon**

Aero=★★ Weight=★★

Color=White

# Zwift Concept (Tron)

Aero=★★★ Weight=★★★

Color=Various Neon

### **Zwift Handcycle**

Aero=★★★★ Weight=★

Color=Various



#### Type/Ranking Road

Flats= 99% Climbing=67%

#2 Best Flats #8 Best All Around

Road

Flats= 25% Climbing=64%

Road

Flats= 0% Climbing=7%

Road

Flats= 98% Climbing=78%

Can't separate wheelset Flats=Top 5

Road

Flats=98% Climbing=5%

Can't separate wheelset

#### **Zwift Mountian**

Aero=★ Weight=★

Color=Light Blue



#### **Zwift Steel**

Aero=★ Weight=★★

**Color=Light Blue** 



# Road

Type/Ranking . Mountain

Flats= 5 of 5 Climbing=5 of 5

Flats=0% Climbing=0%

#### Time Trial

Flats=0% Climbing=6%

### **Zwift TT**

Aero=★★★★ Weight=★

Color=Black/Light Blue Accent