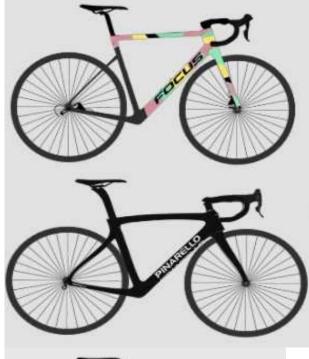

#### Focus Izalco Max 2020

Aero=★★★ Weight=★★★

Color=Varied Pastels

#### Pinarello F8

Aero=★★★ Weight=★★★

Color=Black