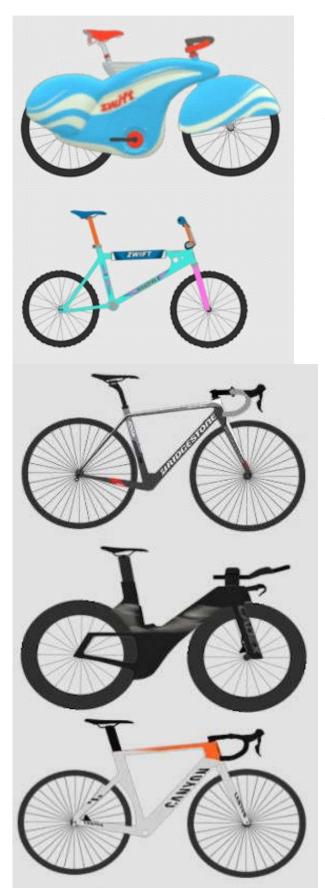

# Zwift Concept (Tron)

Aero=★★★ Weight=★★★

Color=Various Neon

### **Zwift Handcycle**

Aero=★★★★ Weight=★

Color=Various

#### Bridgestone Anchor SR9

Aero=★★ Weight=★★★★

Color=Wht/Gray

#### Cadex Tri

Aero=**★★★** Weight=**★** 

Color=Grey/Black

### Canyon Aeroroad 2021

Aero=★★★ Weight=★★★

Color=Wht/Varied Accent